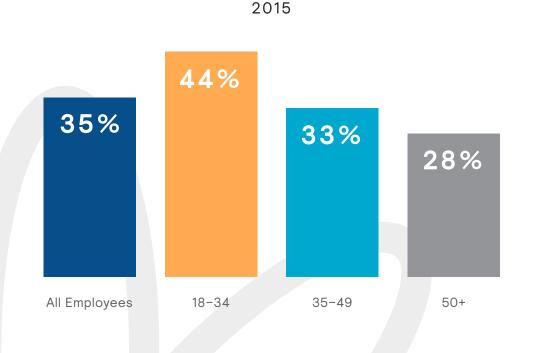

## EYEING AN EXIT

More than one-third of Canadian employees are seriously considering leaving their organization at the present time, with sharp differences revealed by employee age.

Source: Mercer's 2015 Inside Employees' Minds™ Survey