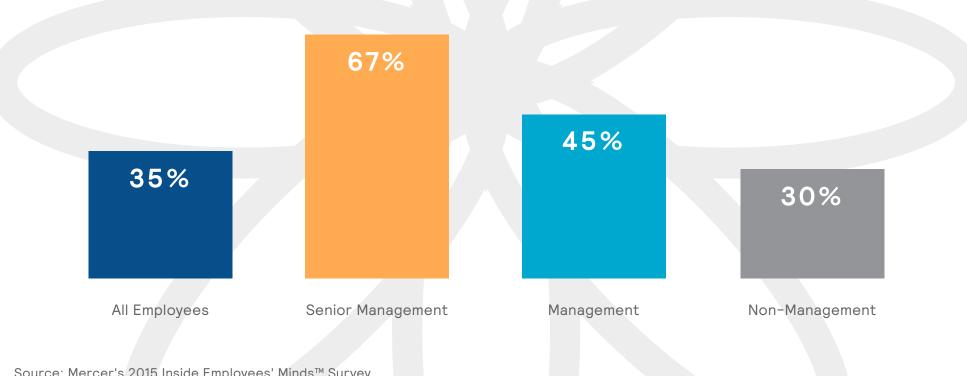

## TOP MANAGEMENT AT RISK

Senior managers in Canada are more than twice as likely as non-management employees to be seriously considering leaving their organization at the present time.

Source: Mercer's 2015 Inside Employees' Minds™ Survey